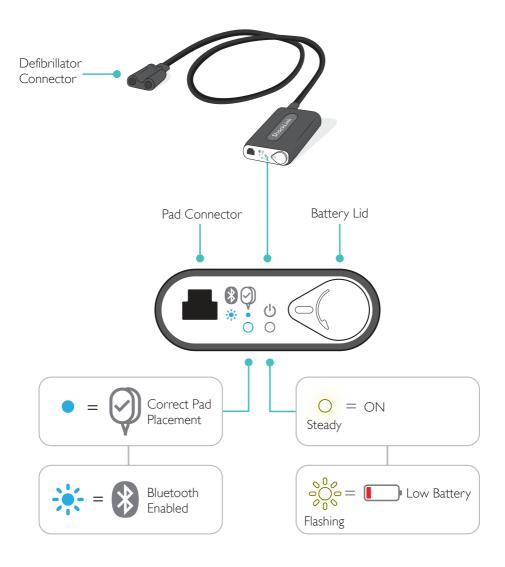

### Setup

ShockLink is automatically turned on when the defibrillator is turned on.

## Notes

- To reset the ShockLink device, remove the battery and reinsert after 5 seconds.
- Remove training pads immediately after use to prevent adhesive residue on the manikin chest skin.

#### Setup - Compatibility

Select one of the following control options:

WiFi
Bluetooth
Infra Red

<sup>\*</sup> SkillReporter communicates with ShockLink via the manikin after correct pad placement has been detected.