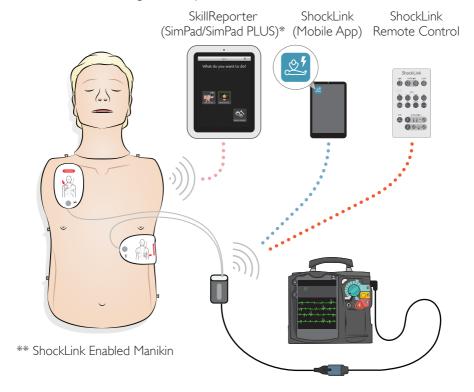

#### Setup - Compatibility

Select one of the following control options:

WiFi
Bluetooth
Infra Red

<sup>\*</sup> SkillReporter communicates with ShockLink via the manikin after correct pad placement has been detected.

<sup>\*\*</sup> Visit www.laerdal.com/ShockLink for compatible Manikins and Simulators.

ShockLink® Patent Pending Laerdal Medical, the Laerdal logo and ShockLink are trademarks owned by Laerdal Medical AS.