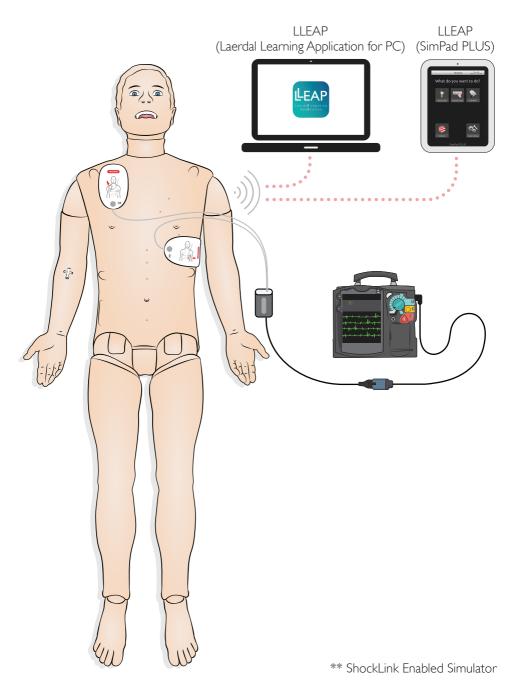

#### Setup - Compatibility

Select one of the following control options:

WiFi
Bluetooth
Infra Red

<sup>\*</sup> SkillReporter communicates with ShockLink via the manikin after correct pad placement has been detected.

<sup>\*\*</sup> Visit www.laerdal.com/ShockLink for compatible Manikins and Simulators.

ShockLink® Patent Pending Laerdal Medical, the Laerdal logo and ShockLink are trademarks owned by Laerdal Medical AS.