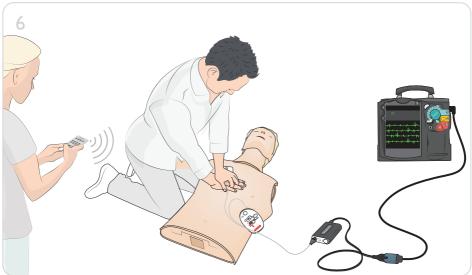

Connect ShockLink to training pads and a compatible defibrillator to begin training. The shock energy from a defibrillator is defused in the ShockLink cable.

ShockLink removes the need for specialised defibrillator training manikins and Patient Simulators with chest-studs or a load box to absorb the shock.

### Setup

ShockLink is automatically turned on when the defibrillator is turned on.