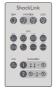

Visit <a href="https://www.laerdal.com/ShockLink">www.laerdal.com/ShockLink</a> for more information about ShockLink, ShockLink Technology and for Spare Parts and Accessories.

ShockLink

Remote Control ShockLink

#### Setup - Compatibility

Select one of the following control options:

WiFi
Bluetooth
Infra Red

<sup>\*</sup> SkillReporter communicates with ShockLink via the manikin after correct pad placement has been detected.