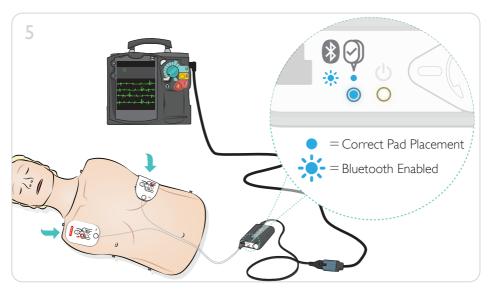

#### Setup - Compatibility

Select one of the following control options:

WiFi
Bluetooth
Infra Red

<sup>\*</sup> SkillReporter communicates with ShockLink via the manikin after correct pad placement has been detected.