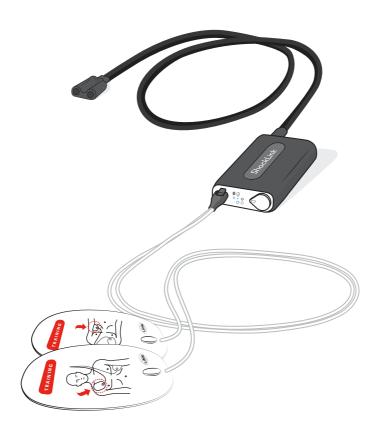

Connect ShockLink to training pads and a compatible defibrillator to begin training. The shock energy from a defibrillator is defused in the ShockLink cable.

ShockLink removes the need for specialised defibrillator training manikins and Patient Simulators with chest-studs or a load box to absorb the shock.

Visit <a href="https://www.laerdal.com/ShockLink">www.laerdal.com/ShockLink</a> for more information about ShockLink, ShockLink Technology and for Spare Parts and Accessories.

ShockLink

Remote Control ShockLink