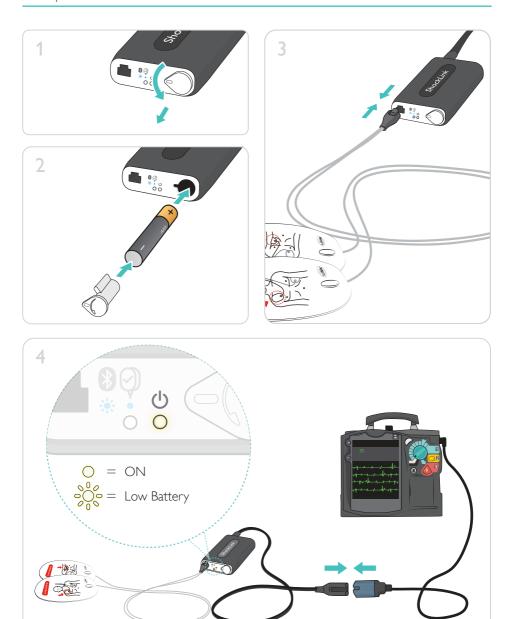

### Setup

ShockLink is automatically turned on when the defibrillator is turned on.

## Notes

- To reset the ShockLink device, remove the battery and reinsert after 5 seconds.
- Remove training pads immediately after use to prevent adhesive residue on the manikin chest skin.