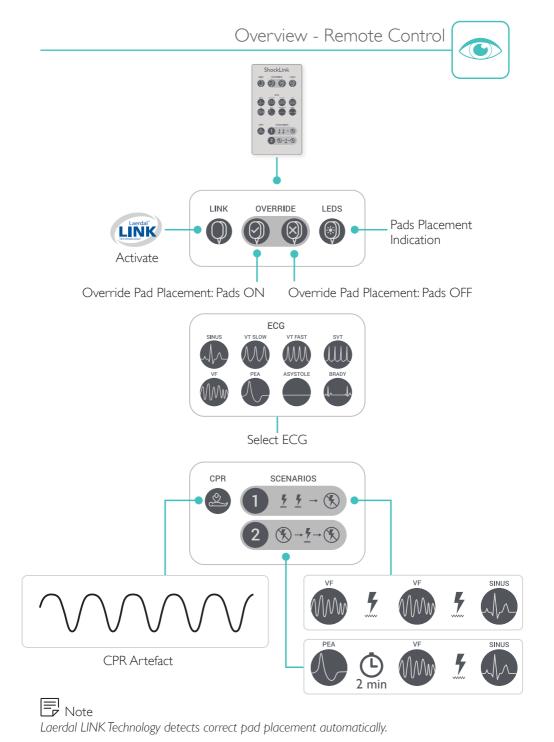

#### Setup - Compatibility

Select one of the following control options:

WiFi
Bluetooth
Infra Red

<sup>\*</sup> SkillReporter communicates with ShockLink via the manikin after correct pad placement has been detected.