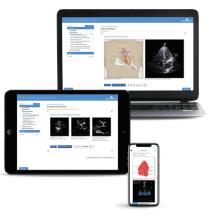

## Learn Ultrasound. Anytime. Anywhere. On Any Device.

## Engaging, interactive, multimedia, peer-reviewed online courses