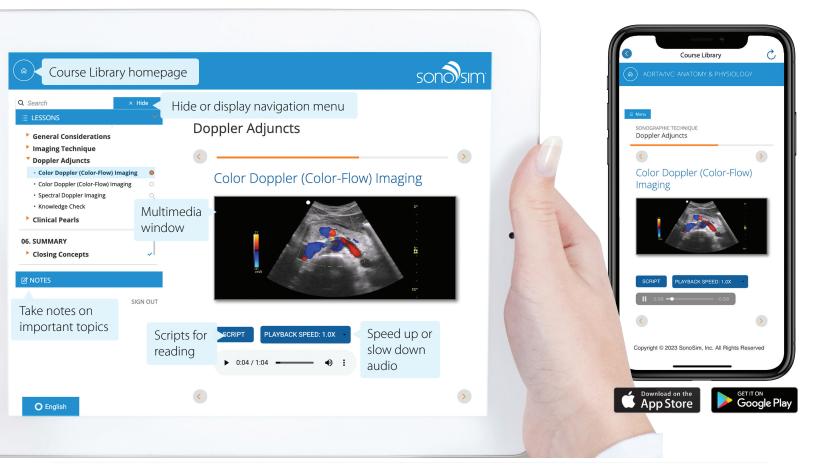

#### SonoSim's Online Ultrasound Courses are available **on-demand**, with a **growing library of interactive**, **multimedia, peer-reviewed courses** from leading ultrasound experts, and they're all **eligible for CME**!\*

## Engaging, interactive, multimedia, peer-reviewed online courses