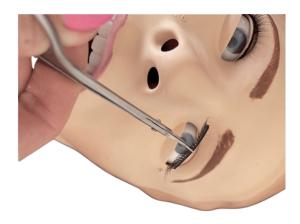

#### 5.2.7 Applying Eyelashes

Tools: Pair of Eyelashes, Eyelash Adhesive, Metal Tweezer

- Cut down the eyelashes so they fit the width of the manikin's eyelid.
- Use tweezers to hold the lashes while you apply the glue to the eyelashes.
- Once you have applied the glue to the eyelashes wait about 30 seconds for the glue to dry
  a little and become tacky, then you will close the eyelid and press the eyelashes onto the
  eye.
- The lashes should stick right away if they move just move the eyelashes to their location and hold for a few seconds and they should stick.
- Make sure to place the eyelash so that the hair is curling up towards the eyelid.