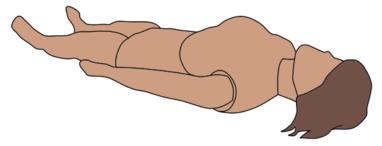

#### 1 SYSTEM SUMMARY

This document covers the installation, use, and maintenance of the Female Retrofit Kit depicted in Figure 1.

Figure 1. Female Retrofit Kit (installed)

SIMETRI developed the Female Retrofit Kit to help address training gaps that lead to preventable deaths mainly caused by chest trauma on the battlefield in female casualties. In order to make soldiers more comfortable with providing care to women, and more capable of reacting without delay in life-threatening situations, trainees should be given the opportunity to work with realistic female anatomy during training. Steps on how to assemble, use, and maintain this system are detailed in the sections below.