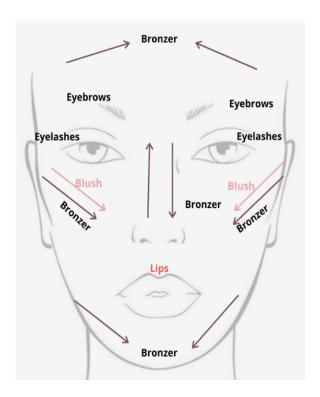

 Then press lightly along the forehead close to the hair line and then along either side of the nostrils to the tip of the nose and blend onto the skin moving your brush repeatedly.

Use this below reference diagram of the face to apply the bronzer in the correct placements.
 This shading technique provided the appearance of contouring along the face and jawline.