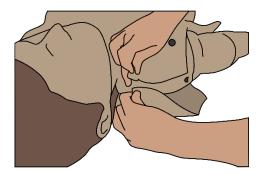

Figure 3. Align Top Panel of Female Retrofit Kit Vest

Adjust the Female Retrofit Kit Vest for alignment as necessary, making sure all openings match up and the side power panel is accessible.

Line up the zippers on the sides and shoulders to secure the front panel to the back panel of the vest. Zip up the side zippers as shown in **Figure 4**.

Figure 4. Close Side Zippers

Additionally, make sure the arms are placed through the armholes of the Vest and then zip the two top shoulder zippers closed (Figure 5).

Figure 5. Close Top Shoulder Zippers