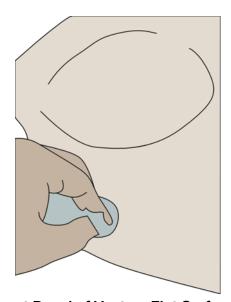

into the urethra valve as shown in Figure 7.

Figure 7. Attach Vagina to Urethra Valve

Then install the simulated Female Vagina by squeezing the sides while inserting it into the pelvic opening as depicted in **Figure 8**.

Figure 8. Secure Vagina in Pelvic Cavity

Next, use the Makeup Application Instructions in **Section 5** to apply the makeup and wig to the manikin. **Figure 9. Laerdal SimMan 3G Head with Makeup and Wig** shows what the head will look like with makeup and wig properly applied.