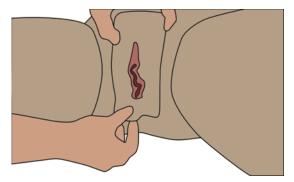

Locate the two pelvic attachment tabs of the Female Retrofit Kit Vest and slide them in between the skin holders located inside the manikin's genitalia region. This adjustment holds the pelvic attachment tabs in place to further secure the Female Retrofit Kit Vest on the torso (Figure 6).

Figure 6. Tuck in Pelvic Tabs

Locate the urethra valve inside the pelvic cavity of the manikin. The tubing on the back of the Female Vagina must first be attached to the urethra valve located inside the manikin. Gently screw the two parts together by rotating the valve to the white attachment until secured in place. Using the screws on the back of the Female Retrofit Kit Vagina, gently twist the vagina until it is screwed