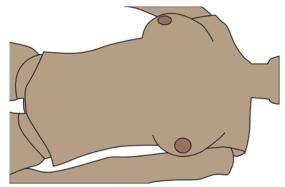

Locate the two pelvic attachment tabs of the Female Retrofit Kit Vest and slide them in between the skin holders located inside the manikin's genitalia region. This adjustment holds the pelvic attachment tabs in place to further secure the Female Retrofit Kit Vest on the torso (Figure 6).

Figure 6. Tuck in Pelvic Tabs

Locate the urethra valve inside the pelvic cavity of the manikin. The tubing on the back of the Female Vagina must first be attached to the urethra valve located inside the manikin. Gently screw the two parts together by rotating the valve to the white attachment until secured in place. Using the screws on the back of the Female Retrofit Kit Vagina, gently twist the vagina until it is screwed