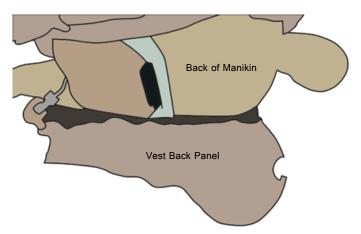

#### 2.3 Procedure

Before installing the Female Retrofit Kit, you must first remove the existing Laerdal chest skin from the manikin using the zippers.

The Female Retrofit Kit comes in two pieces, a back panel, and a top panel. Place the back panel of the Female Retrofit Kit Vest on a flat surface, exterior side down. Roll the Laerdal manikin directly on top of the Female Retrofit Kit Vest back panel, aligning the torso as illustrated in **Figure 2**.

Figure 2. Lay Back Panel of Female Retrofit Kit Vest on a Flat Surface

Once the manikin is laying down, place the top panel of the Female Retrofit Kit Vest on the chest of the manikin as depicted in **Figure 3**.