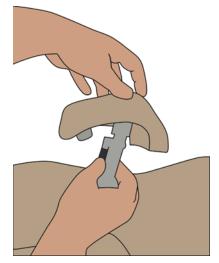

#### 4.4 Refurbishment

If the Female Retrofit Kit were to be cut into during use, the following steps describe the procedure to refurbish incisions of the skins on the Female Retrofit Kit Vest. Remove the Female Retrofit Kit Vest from the Laerdal manikin torso and unzip the front panel from the back panel of the vest (Figure 10).

Figure 10. Unzipping Female Retrofit Kit Vest

Lay the front panel of the vest on a flat surface as seen in **Figure 11** and using a 99% alcohol-soaked paper towel or cloth, wipe away any dirt or debris from the surface.