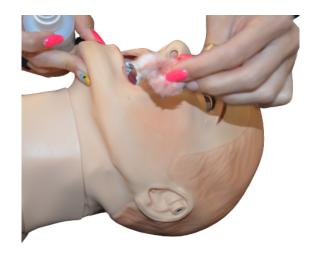

#### 5.2.1 Cleaning

Tools: 99% Isopropyl Alcohol, Cotton Facial Pads

- Begin by cleaning the surface of the manikin's face using 99% Isopropyl Alcohol and a cotton facial pad.
- Repeat the process until the surface is clean of any residue or debris.