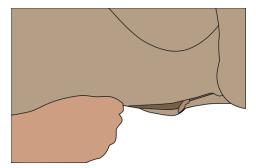

Figure 10. Unzipping Female Retrofit Kit Vest

Lay the front panel of the vest on a flat surface as seen in **Figure 11** and using a 99% alcohol-soaked paper towel or cloth, wipe away any dirt or debris from the surface.

Figure 11. Lay Front Panel of Vest on Flat Surface and Wipe Clean

To prepare the adhesive, use a Plastic Palette Knife to scoop out a fingertip amount of Part A from the jar. Then scoop out the same amount of material from the Part B jar into a Mixing Palette. Mix thoroughly until combined as illustrated in **Figure 12**.