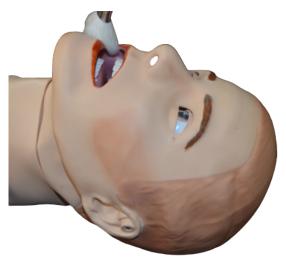

The final result should look like this when applying makeup to a Laerdal SimMan manikin: