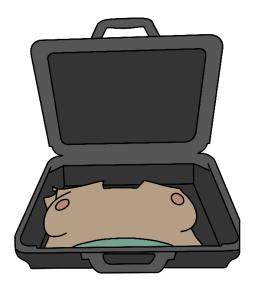

#### 1 SYSTEM SUMMARY

This document covers the installation, use, and maintenance of the Female Retrofit Kit depicted in Figure 1.

Figure 1. Female Retrofit Kit (installed)

SIMETRI developed the Female Retrofit Kit to help address training gaps that lead to preventable deaths mainly caused by chest trauma on the battlefield in female casualties. In order to make soldiers more comfortable with providing care to women, and more capable of reacting without delay in life-threatening situations, trainees should be given the opportunity to work with realistic female anatomy during training. Steps on how to assemble, use, and maintain this system are detailed in the sections below.