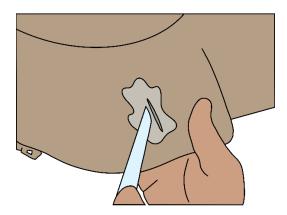

#### 4.4 Refurbishment

If the Female Retrofit Kit were to be cut into during use, the following steps describe the procedure to refurbish incisions of the skins on the Female Retrofit Kit Vest. Remove the Female Retrofit Kit Vest from the Laerdal manikin torso and unzip the front panel from the back panel of the vest (Figure 10).

Figure 10. Unzipping Female Retrofit Kit Vest

Lay the front panel of the vest on a flat surface as seen in **Figure 11** and using a 99% alcohol-soaked paper towel or cloth, wipe away any dirt or debris from the surface.