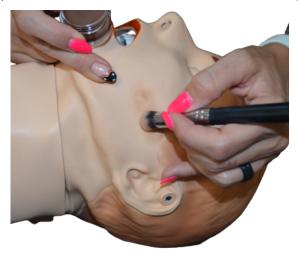

#### 5.2.2 Eyebrow Definition

Tools: Angled Brush, Creme Foundation Dark Brown Color

- You lightly spray the makeup with alcohol and press the makeup brush into product.
- Then follow along the brow line pressing the product on the brush onto manikin's face.
- Do not drag as the makeup will smear, keep pressing lines down the eyebrow bone.
- The eyebrow line should be thicker closer towards the nose and thinner as it goes further from the nose.