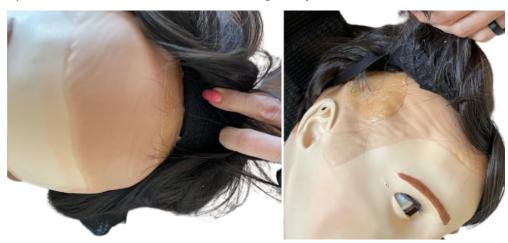

#### 5.2.8 Wig Placement

Tools: Wig Tape, Synthetic Women's Wig

- You will need 4 of the pieces of Wig Tape and place them on top of head closest to forehead, right and left side of head just above ears, and the base of the head.
- Once you have all 4 Wig Tape pieces on you will start at the base of the head and place
  the wig on from there and then pull towards the sides and then to the crown to make sure
  the tape does not stick to the hair of the wig and just sticks to the inside of the wig.