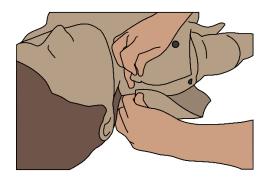

Figure 3. Align Top Panel of Female Retrofit Kit Vest

Adjust the Female Retrofit Kit Vest for alignment as necessary, making sure all openings match up and the side power panel is accessible.

Line up the zippers on the sides and shoulders to secure the front panel to the back panel of the vest. Zip up the side zippers as shown in **Figure 4**.

Figure 4. Close Side Zippers

Additionally, make sure the arms are placed through the armholes of the Vest and then zip the two top shoulder zippers closed (Figure 5).

Figure 5. Close Top Shoulder Zippers