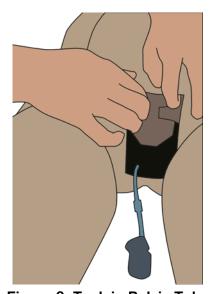

into the urethra valve as shown in Figure 7.

Figure 7. Attach Vagina to Urethra Valve

Then install the simulated Female Vagina by squeezing the sides while inserting it into the pelvic opening as depicted in **Figure 8**.

Figure 8. Secure Vagina in Pelvic Cavity

Next, use the Makeup Application Instructions in **Section 5** to apply the makeup and wig to the manikin. **Figure 9. Laerdal SimMan 3G Head with Makeup and Wig** shows what the head will look like with makeup and wig properly applied.