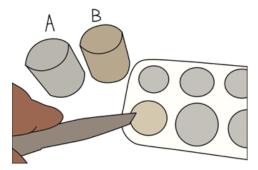

Figure 11. Lay Front Panel of Vest on Flat Surface and Wipe Clean

To prepare the adhesive, use a Plastic Palette Knife to scoop out a fingertip amount of Part A from the jar. Then scoop out the same amount of material from the Part B jar into a Mixing Palette. Mix thoroughly until combined as illustrated in **Figure 12**.

Figure 12. Mixing Prosthetic Adhesive

Note: This material once mixed cures quickly so you must work efficiently to apply the mixture to your surface area.

Use the Plastic Palette Knife and spread the mixture into and on top of the seam securing all sides of the incision area as shown in **Figure 13**. Let the mixture cure for 5 to 10 minutes. You will know it is cured when the surface is no longer tacky.