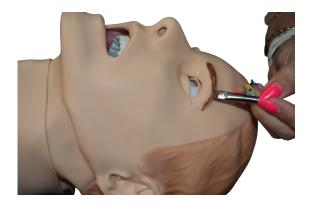

#### 5.2.7 Applying Eyelashes

Tools: Pair of Eyelashes, Eyelash Adhesive, Metal Tweezer

- Cut down the eyelashes so they fit the width of the manikin's eyelid.
- Use tweezers to hold the lashes while you apply the glue to the eyelashes.
- Once you have applied the glue to the eyelashes wait about 30 seconds for the glue to dry
  a little and become tacky, then you will close the eyelid and press the eyelashes onto the
  eye.
- The lashes should stick right away if they move just move the eyelashes to their location and hold for a few seconds and they should stick.
- Make sure to place the eyelash so that the hair is curling up towards the eyelid.