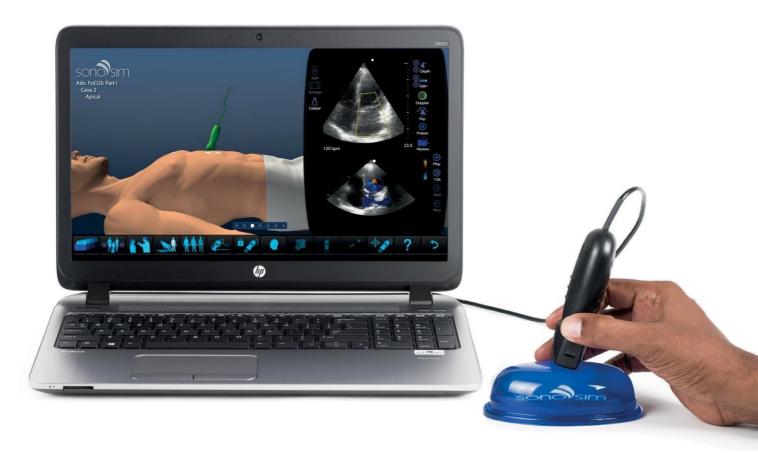

## 実際の患者の画像を使用した高品質で標準化 された超音波トレーニング

SonoSim Starter Editionは、SonoSim超音波トレーニングソリューションがプレインストールされたラップトップPCを使用します。「正常解剖モジュール」、「症例ありモジュール」、「アドバンスドクリニカルモジュール」、「エコー下穿刺モジュール」から必要なモジュールを購入することで使用できます。 SonoSim Sarter Trackerを使って、1つのシームレスなインターフェースで最大50人の学習者の進歩を管理することができます。

SonoSim Starter Editionでは、次の3つのステップで学習します。最大で50人まで使用でき、 安全かつ繰り返しトレーニング可能な学習環境で、基本的な超音波の知識とスキルを習得できます。

SonoSimコース オンライン座学指導

SonoSim 知識アセスメント 習熟度測定用のQ&Aを搭載

SonoSim シミュレータ ハンズオンスキャン

SonoSim Starter Editionには、SonoSim Performance Trackerの5年間の使用ライセンスが付属しており、管理者は モジュールを学習者に割り当て、1つのシームレスなインター フェースを介して学習者の学習進捗度や理解度を管理・確認す ることができます。