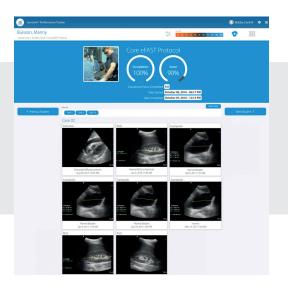

SonoSim Courses
Online didactic instruction

SonoSim Knowledge Assessment

Built-In Q&A to measure proficiency

**SonoSim Simulator** Hands-on scanner cases

The SonoSim Starter Edition comes with 5 years access to SonoSim Performance Tracker allowing the administrator to assign modules to learners and then track, monitor and review performance and submitted content through one seamless interface.