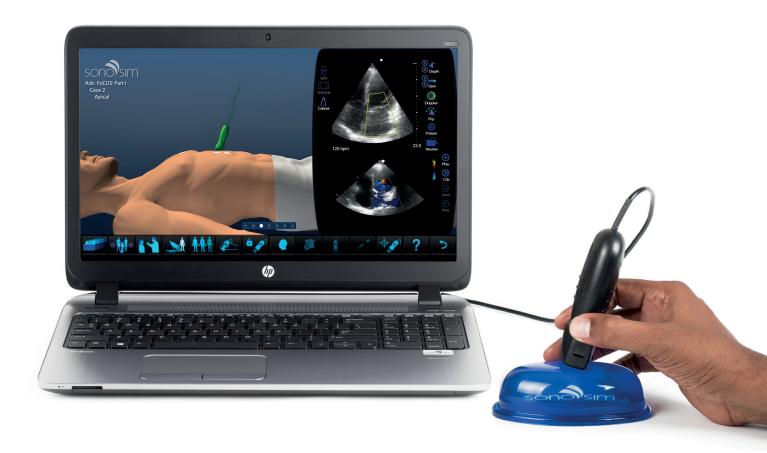

## Deliver High-Quality, Standardized Ultrasound Education with Real-Patient Pathology

SonoSim Starter Edition

The SonoSim Starter Edition provides a SonoSim-certified laptop pre-installed with the patented SonoSim Ultrasound Training Solution, forming the foundation to build your ultrasound training curriculum. Select either one of the preconfigured module bundles or add individual modules from over 60 medical topics. With SonoSim Performance Tracker, manage and track up to 50 learners in one seamless interface.

## Included:

- SonoSim Ultrasound Training Solution pre-installed on a SonoSim-certified laptop
- 1 SonoSim Probe
- 1 hard-shell protective carrying case
- Pre-installed Fundamentals of Ultrasound Core Clinical Module
- 5-year license includes access to SonoSim Performance Tracker for up to 50 learners
- · Warranty information and quick set up guide