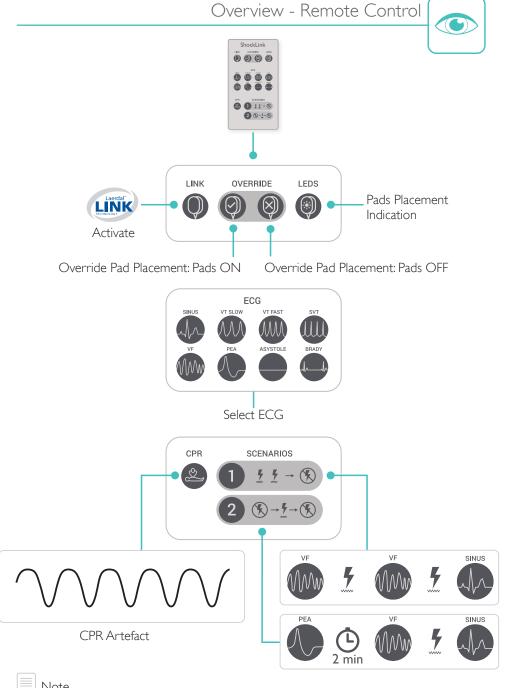

Setup - Compatibility Setup - Compatibility

Select one of the following control options:

• • • • WiFi •••• Bluetooth ••••• Infra Red

<sup>\*</sup> SkillReporter communicates with ShockLink via the manikin after correct pad placement has been detected.