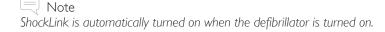

For more information regarding compatibility with defibrillators other than a Philips defibrillator, visit www.laerdal.com/ShockLink.

Laerdal LINK Technology detects correct pad placement automatically.

Setup - Compatibility Setup - Compatibility

Select one of the following control options:

• • • • WiFi •••• Bluetooth ••••• Infra Red

<sup>\*</sup> SkillReporter communicates with ShockLink via the manikin after correct pad placement has been detected.