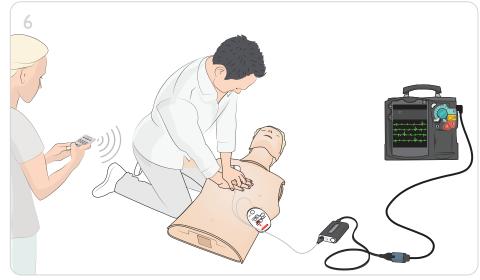

Setup - Compatibility Setup - Compatibility

Select one of the following control options:

• • • • WiFi •••• Bluetooth ••••• Infra Red

<sup>\*</sup> SkillReporter communicates with ShockLink via the manikin after correct pad placement has been detected.