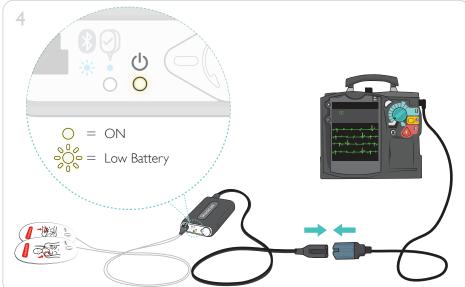

Connect ShockLink to training pads and a compatible defibrillator to begin training. The shock energy from a defibrillator is defused in the ShockLink cable.

ShockLink removes the need for specialised defibrillator training manikins and Patient Simulators with chest-study or a load box to absorb the shock.

Setup Setup

- Notes
  To reset the ShockLink device, remove the battery and reinsert after 5 seconds.
- Remove training pads immediately after use to prevent adhesive residue on the manikin chest skin.