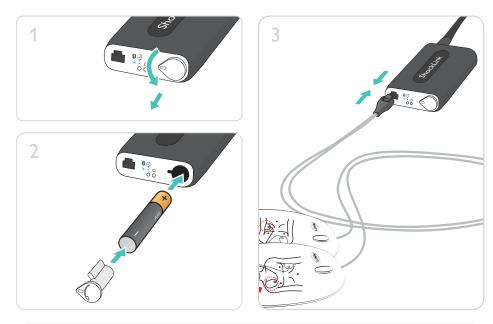

Setup Setup

- Notes
  To reset the ShockLink device, remove the battery and reinsert after 5 seconds.
- Remove training pads immediately after use to prevent adhesive residue on the manikin chest skin.