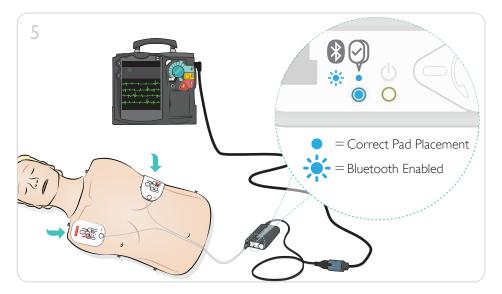

Connect ShockLink to training pads and a compatible defibrillator to begin training. The shock energy from a defibrillator is defused in the ShockLink cable.

ShockLink removes the need for specialised defibrillator training manikins and Patient Simulators with chest-study or a load box to absorb the shock.

Setup Setup

- Notes
  To reset the ShockLink device, remove the battery and reinsert after 5 seconds.
- Remove training pads immediately after use to prevent adhesive residue on the manikin chest skin.