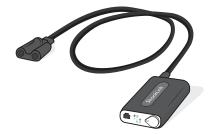

Connect ShockLink to training pads and a compatible defibrillator to begin training. The shock energy from a defibrillator is defused in the ShockLink cable.

ShockLink removes the need for specialised defibrillator training manikins and Patient Simulators with chest-study or a load box to absorb the shock.

2

Visit <u>www.laerdal.com/ShockLink</u> for more information about ShockLink, ShockLink Technology and for Spare Parts and Accessories.

Remote Control ShockLink

1 x AAA battery

Training Pads

Pouch

User Guide Important Product Information