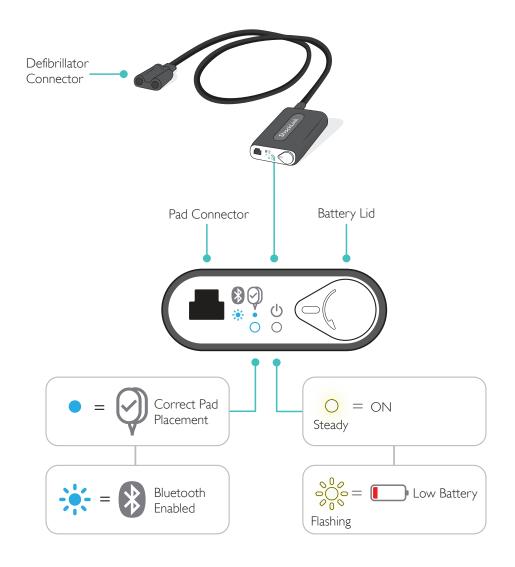

For more information regarding compatibility with defibrillators other than a Philips defibrillator, visit www.laerdal.com/ShockLink.

Laerdal LINK Technology detects correct pad placement automatically.