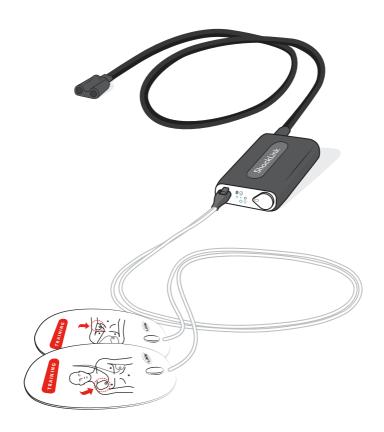

## ShockLink

User Guide

ShockLink enables the connection of compatible live defibrillators to ShockLink prepared training manikins and Patient Simulators, creating more realistic Basic Life Support (BLS) and Advanced Cardiac Life Support (ACLS) defibrillation training.

Connect ShockLink to training pads and a compatible defibrillator to begin training. The shock energy from a defibrillator is defused in the ShockLink cable.

ShockLink removes the need for specialised defibrillator training manikins and Patient Simulators with chest-study or a load box to absorb the shock.

Setup Setup

- Notes
  To reset the ShockLink device, remove the battery and reinsert after 5 seconds.
- Remove training pads immediately after use to prevent adhesive residue on the manikin chest skin.