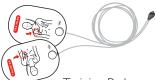

Connect ShockLink to training pads and a compatible defibrillator to begin training. The shock energy from a defibrillator is defused in the ShockLink cable.

ShockLink removes the need for specialised defibrillator training manikins and Patient Simulators with chest-study or a load box to absorb the shock.

For more information regarding compatibility with defibrillators other than a Philips defibrillator, visit www.laerdal.com/ShockLink.

Laerdal LINK Technology detects correct pad placement automatically.