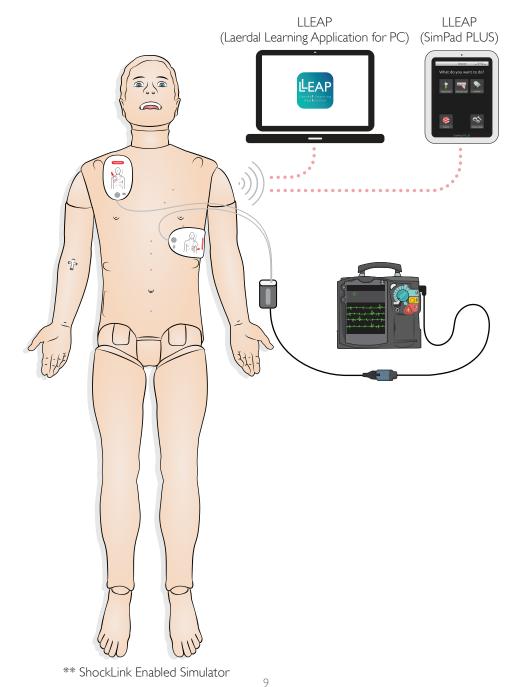

## ShockLink

User Guide

ShockLink enables the connection of compatible live defibrillators to ShockLink prepared training manikins and Patient Simulators, creating more realistic Basic Life Support (BLS) and Advanced Cardiac Life Support (ACLS) defibrillation training.

Connect ShockLink to training pads and a compatible defibrillator to begin training. The shock energy from a defibrillator is defused in the ShockLink cable.

ShockLink removes the need for specialised defibrillator training manikins and Patient Simulators with chest-study or a load box to absorb the shock.

For more information regarding compatibility with defibrillators other than a Philips defibrillator, visit www.laerdal.com/ShockLink.

Laerdal LINK Technology detects correct pad placement automatically.

Setup - Compatibility Setup - Compatibility

Select one of the following control options:

• • • • WiFi •••• Bluetooth ••••• Infra Red

<sup>\*</sup> SkillReporter communicates with ShockLink via the manikin after correct pad placement has been detected.