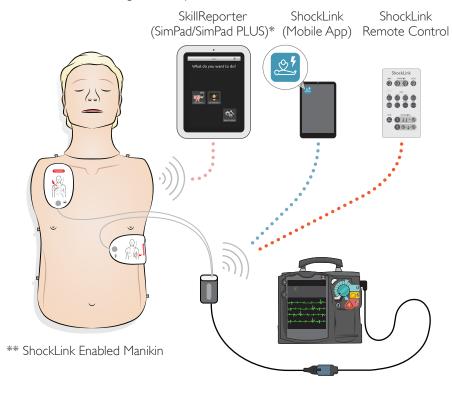

Setup - Compatibility Setup - Compatibility

Select one of the following control options:

• • • • WiFi •••• Bluetooth ••••• Infra Red

<sup>\*</sup> SkillReporter communicates with ShockLink via the manikin after correct pad placement has been detected.

<sup>\*\*</sup> Visit www.laerdal.com/ShockLink for compatible Manikins and Simulators.

© 2016 Laerdal Medical AS. All rights reserved.

Manufacturer: Laerdal Medical AS

P.O. Box 377

Tanke Svilandsgate 30, 4002 Stavanger, Norway T: (+47) 51 51 17 00