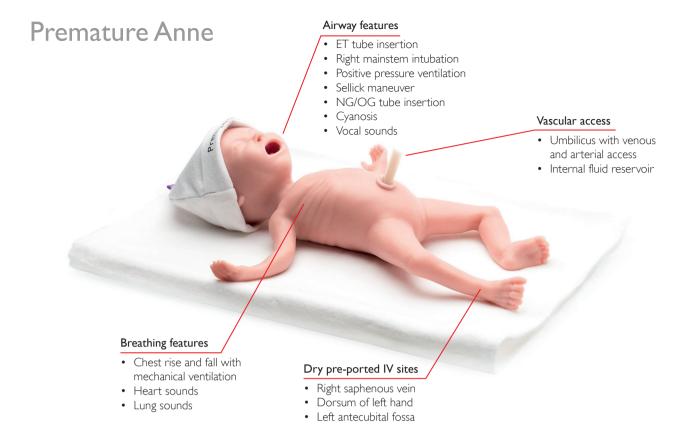

## Premature Anne

Premature Anne is a realistically proportioned 25 week preterm manikin developed in collaboration with the American Academy of Pediatrics (AAP). She is designed to facilitate simulation training in teams of healthcare professionals involved in resuscitation and care of preterm infants.

### Anatomically accurate

Realistically proportioned 25 week preterm infant

### Realistic airway functionality

Designed to train airway management including the placement of an ET tube

#### Supports delivery of AAP neonatal resuscitation program

The features of Premature Anne are aligned with the objectives of the NRP course curriculum. The Premature Anne pack consists of the manikin and the SimPad PLUS preloaded with 8 NRP scenarios\* specifically for preterm infants.