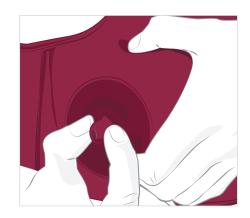

#### Fill with water

1. Open the cap and pour in water until it is partially full.

2. Massage the bag from the outside with both hands. This will separate the foils and make filling the bag with water easier.

3. Pour a total of 500 ml water in each bag.

A Caution: Do not use milk, as this will damage the product.