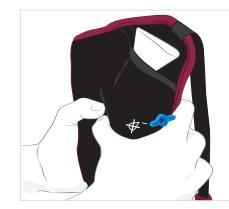

## Simulate breastmilk expression

To express water turn the valve to the  $\triangle$  symbol and squeeze the breast gently and consistently, until the water comes out of the nipple.

To stop water expression, turn the valve to the  $\bigstar$  symbol.

### If water is not flowing

1. Check that the valve is pointing to the  $\triangle$  symbol.

2. Massage the tip of the nipple while squeezing the breasts. This will accelerate the water flow through the system.