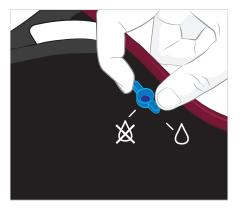

## Simulate breastmilk expression

To express water turn the valve to the  $\triangle$  symbol and squeeze the breast gently and consistently, until the water comes out of the nipple.

To stop water expression, turn the valve to the  $\bigstar$  symbol.