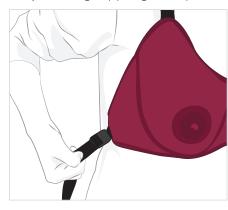

## Simulate breastmilk expression

To express water turn the valve to the  $\triangle$  symbol and squeeze the breast gently and consistently, until the water comes out of the nipple.

To stop water expression, turn the valve to the  $\bigstar$  symbol.