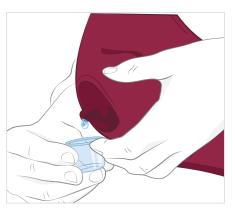

#### Fill with water

1. Open the cap and pour in water until it is partially full.

2. Massage the bag from the outside with both hands. This will separate the foils and make filling the bag with water easier.

3. Pour a total of 500 ml water in each bag.

A Caution: Do not use milk, as this will damage the product.