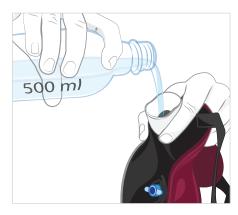

#### Fill with water

1. Open the cap and pour in water until it is partially full.

2. Massage the bag from the outside with both hands. This will separate the foils and make filling the bag with water easier.

3. Pour a total of 500 ml water in each bag.

A Caution: Do not use milk, as this will damage the product.