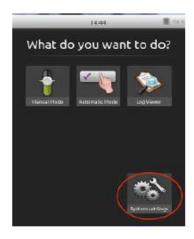

The USB stick can be used to update several Link Boxes without reloading the upgrade file.

Check software versions at your convenience

Software version of SimPad and Link Box can be checked in "System Settings - About SimPad" (or "About Link Box")