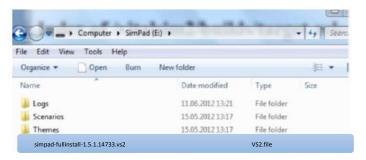

2. Copy the file **simpad-upgrade-5.0.5.20932.vs2** to the root of the SimPad drive. Make sure that the transfer is finished before you disconnect SimPad from the computer.

- Disconnect the USB Cable. The SimPad will now start updating and show "Updating" in the display and blink with the LED. This update takes less than 10 minutes.
- Wait until the Main screen reappears. Your update is now finished.