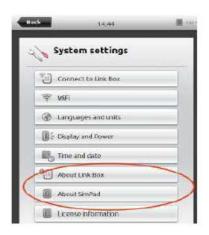

The USB stick can be used to update several Link Boxes without reloading the upgrade file.

Check software versions at your convenience

Software version of SimPad and Link Box can be checked in "System Settings - About SimPad" (or "About Link Box")