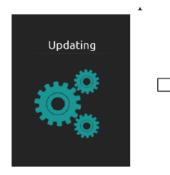

2. Copy the file **simpad-upgrade-5.0.5.20932.vs2** to the root of the SimPad drive. Make sure that the transfer is finished before you disconnect SimPad from the computer.

- Disconnect the USB Cable. The SimPad will now start updating and show "Updating" in the display and blink with the LED. This update takes less than 10 minutes.
- Wait until the Main screen reappears. Your update is now finished.