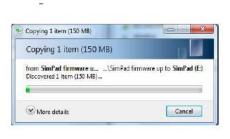

2. Copy the file **simpad-upgrade-5.0.5.20932.vs2** to the root of the SimPad drive. Make sure that the transfer is finished before you disconnect SimPad from the computer.

- Disconnect the USB Cable. The SimPad will now start updating and show "Updating" in the display and blink with the LED. This update takes less than 10 minutes.
- Wait until the Main screen reappears. Your update is now finished.