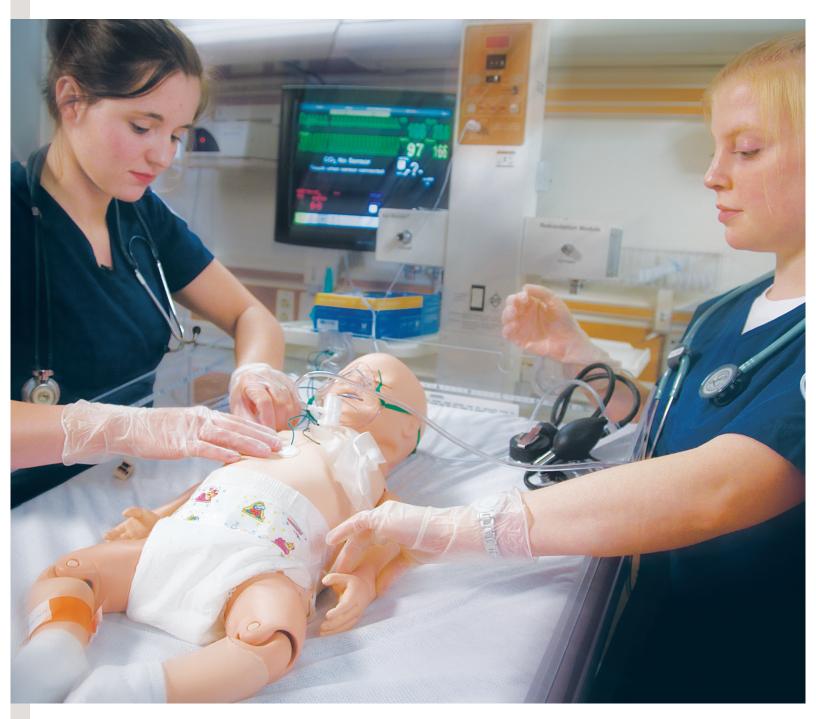

## PALS SimBaby<sup>™</sup> Scenarios

Designed specifically for the Laerdal SimBaby Advanced Infant Simulator and validated by the American Heart Association (AHA), these 25 scenarios provide a complete solution for simulation-based training of pediatric advanced life support skills.

- Provides educators and students resources to assist in planning and completing learning objectives
- Pre-configured support materials free up valuable instructor time
- Video enabled debriefing provides new dimensions to student performance feedback and remediation
- Student performance during scenarios can be video recorded and synchronized with SimBaby patient date logs