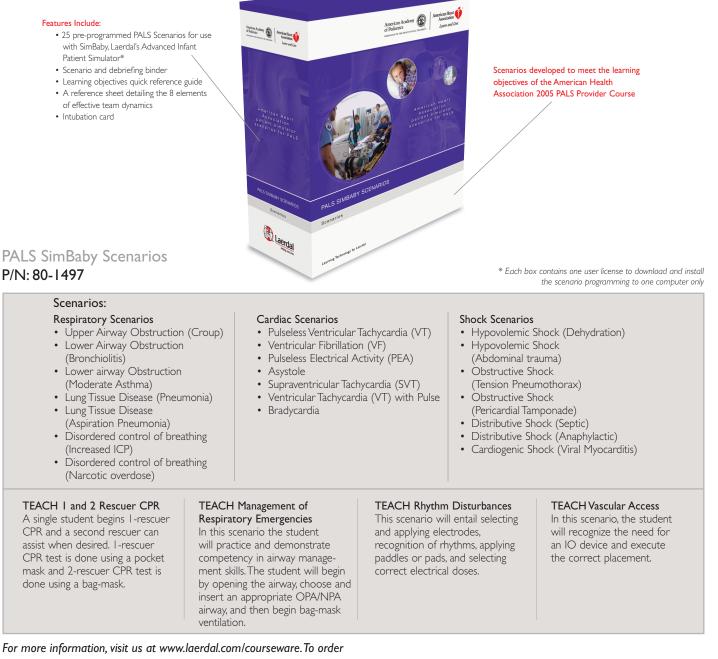

## PALS SimBaby<sup>™</sup> Scenarios

Designed specifically for the Laerdal SimBaby Advanced Infant Simulator and validated by the American Heart Association (AHA), these 25 scenarios provide a complete solution for simulation-based training of pediatric advanced life support skills.

- Provides educators and students resources to assist in planning and completing learning objectives
- Pre-configured support materials free up valuable instructor time
- Video enabled debriefing provides new dimensions to student performance feedback and remediation
- Student performance during scenarios can be video recorded and synchronized with SimBaby patient date logs